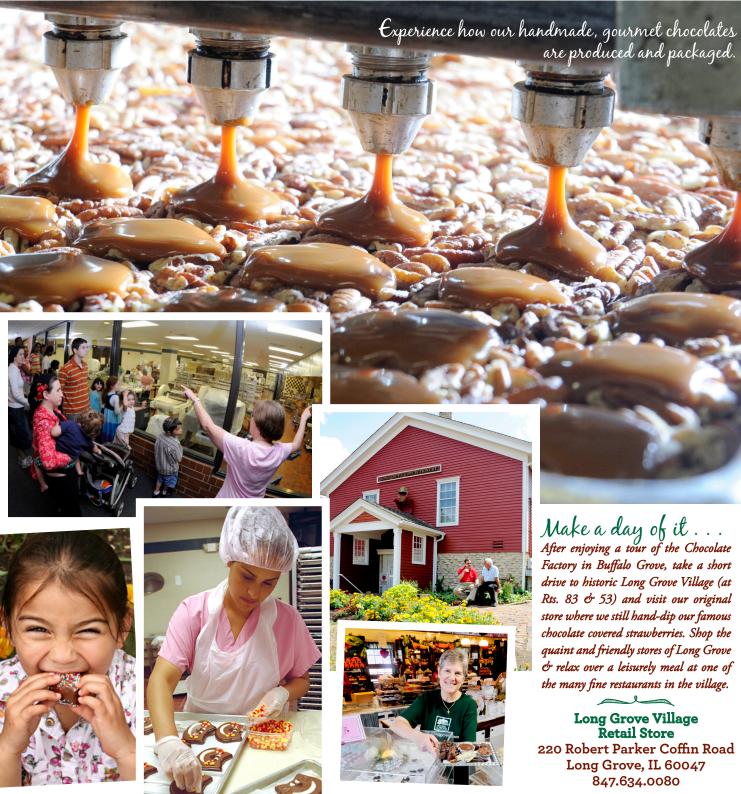

## For kids of all ages from 5 to 105!

- Reservations are required
- \$2.00 Admission Fee
- Weekday tours accommodate groups of 10-30 people
- Handicapped Accessible
- Video presentation in Gallery
- Guided tour along production walkway
- Gigantic Factory Outlet with discounts up to 75% off retail prices
- Free chocolate treat for each guest!

 $\mathbf{T}$ oday the schoolhouse is still home to our vibrant retail store but production has moved to a beautiful state-of-theart facility in nearby Buffalo Grove. We've expanded our product line, opened a large outlet store and created the famous Chocolate Factory Tour. We invite you to come see the dazzling array of products, smell the sweet buttery caramel and taste the rich chocolate.

Long Grove Confectionery is a leader in the candy industry, known for our quality products, attention to detail and creative packaging. The factory tour includes a video presentation, a view of production (that all can see whether you're small or tall) and the opportunity to shop in our store filled with luscious, premium quality chocolates at refreshingly low prices. It's a perfect tour for kids from 5 to 105!

## Make a day of it . . . After enjoying a tour of the Chocolate

Factory in Buffalo Grove, take a short drive to historic Long Grove Village (at Rts. 83 & 53) and visit our original store where we still hand-dip our famous chocolate covered strawberries. Shop the quaint and friendly stores of Long Grove & relax over a leisurely meal at one of the many fine restaurants in the village.