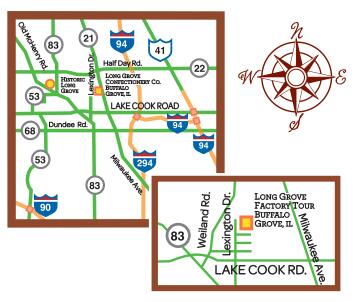

*Live production is not guaranteed. No tours on Sunday or Holidays.* 

Long Grove Confectionery Co. 333 Lexington Drive Buffalo Grove, IL 60089 www.longgrove.com

The Long Grove Confectionery Factory Tour is located in the village of Buffalo Grove. Take Lake Cook Road to Lexington Drive & turn north. Drive 3 blocks and look for the entrance sign on the right.

## Make a day of it . . . After enjoying a tour of the Chocolate

Factory in Buffalo Grove, take a short drive to historic Long Grove Village (at Rts. 83 & 53) and visit our original store where we still hand-dip our famous chocolate covered strawberries. Shop the quaint and friendly stores of Long Grove & relax over a leisurely meal at one of the many fine restaurants in the village.